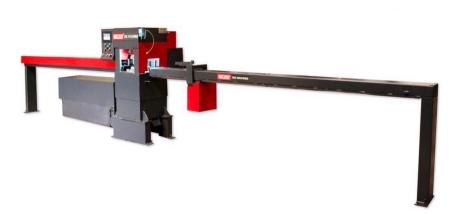

### **CNC HYDRAULIC PIPE PUNCHING MACHINE**

25 TON

Regardless of pipe shape - square, rectangle or round tube, the punching of all these pipes can be done flexibly with WELDOR CNC HYDRAULIC PIPE PUNCHING MACHINE. The operating system is built and programmed by keeping in mind user friendliness for the operator. The machine comes with an option for single station or double station as per customer's requirement.

### **Optional Equipment**

2 Station Option

Front Support Table Extension for Longer Profiles