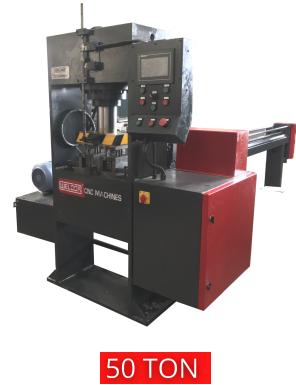

### **CNC HYDRAULIC PIPE PUNCHING MACHINE**

25 TON

Regardless of pipe shape - square, rectangle or round tube, the punching of all these pipes can be done flexibly with WELDOR CNC HYDRAULIC PIPE PUNCHING MACHINE. The operating system is built and programmed by keeping in mind user friendliness for the operator. The machine comes with an option for single station or double station as per customer's requirement.

## **Machine Specifications**

| SR. NO. | MODEL                         | WCM - PPM1                            | WCM – PPM2                          |
|---------|-------------------------------|---------------------------------------|-------------------------------------|
| 1.      | TOTAL PUNCHING CAPACITY       | 25 TON                                | 50 TON                              |
| 2.      | NO. OF PUNCHING PRESS STATION | 1                                     | 2                                   |
| 3.      | NO. OF HYDRAULIC CYLINDER     | 1                                     | 1                                   |
| 4.      | РІТСН                         | (VARIABLE)                            | (VARIABLE)                          |
| 5.      | PRESS STROKE PER MIN.         | 10 - 12                               | 10 - 12                             |
| 6.      | STROKE LENGTH (approx.)       | 100 mm                                | 125 mm                              |
| 7.      | X- TRAVEL                     | 3000 mm or optional                   | 3000 mm or optional                 |
| 8.      | MOTOR H.P.                    | 5 H.P.                                | 10 H.P.                             |
| 9.      | X - AXIS SERVO MOTOR (kW)     | 1 kW                                  | 1.5 kW                              |
| 10.     | PRESS TABLE SIZE              | 250 X 250 mm                          | 350 X 350 mm                        |
| 11.     | DAYLIGHT                      | 250 mm                                | 325 mm                              |
| 12.     | X- AXIS TRAVEL THROUGH        | L.M. GUIDE/BALL SCREW/<br>SERVO MOTOR | L.M.GUIDE/BALLSCREW/<br>SERVO MOTOR |
| 13.     | CONTROL SYSTEM                | PLC<br>8" TOUCH SCREEN CONTROL        | PLC<br>8" TOUCH SCREEN CONTROL      |