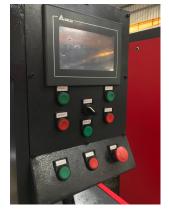

## **Machine Specifications**

| SR. NO. | MODEL                         | WCM - PPM1                            | WCM – PPM2                          |
|---------|-------------------------------|---------------------------------------|-------------------------------------|
| 1.      | TOTAL PUNCHING CAPACITY       | 25 TON                                | 50 TON                              |
| 2.      | NO. OF PUNCHING PRESS STATION | 1                                     | 2                                   |
| 3.      | NO. OF HYDRAULIC CYLINDER     | 1                                     | 1                                   |
| 4.      | РІТСН                         | (VARIABLE)                            | (VARIABLE)                          |
| 5.      | PRESS STROKE PER MIN.         | 10 - 12                               | 10 - 12                             |
| 6.      | STROKE LENGTH (approx.)       | 100 mm                                | 125 mm                              |
| 7.      | X- TRAVEL                     | 3000 mm or optional                   | 3000 mm or optional                 |
| 8.      | MOTOR H.P.                    | 5 H.P.                                | 10 H.P.                             |
| 9.      | X - AXIS SERVO MOTOR (kW)     | 1 kW                                  | 1.5 kW                              |
| 10.     | PRESS TABLE SIZE              | 250 X 250 mm                          | 350 X 350 mm                        |
| 11.     | DAYLIGHT                      | 250 mm                                | 325 mm                              |
| 12.     | X- AXIS TRAVEL THROUGH        | L.M. GUIDE/BALL SCREW/<br>SERVO MOTOR | L.M.GUIDE/BALLSCREW/<br>SERVO MOTOR |
| 13.     | CONTROL SYSTEM                | PLC<br>8" TOUCH SCREEN CONTROL        | PLC<br>8" TOUCH SCREEN CONTROL      |