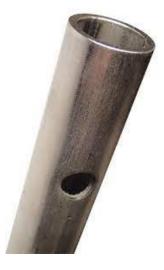

### **CNC HYDRAULIC PIPE PUNCHING MACHINE**

25 TON

Regardless of pipe shape - square, rectangle or round tube, the punching of all these pipes can be done flexibly with WELDOR CNC HYDRAULIC PIPE PUNCHING MACHINE. The operating system is built and programmed by keeping in mind user friendliness for the operator. The machine comes with an option for single station or double station as per customer's requirement.