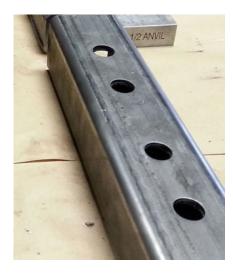

### **CNC HYDRAULIC PIPE PUNCHING MACHINE**

25 TON

Regardless of pipe shape - square, rectangle or round tube, the punching of all these pipes can be done flexibly with WELDOR CNC HYDRAULIC PIPE PUNCHING MACHINE. The operating system is built and programmed by keeping in mind user friendliness for the operator. The machine comes with an option for single station or double station as per customer's requirement.