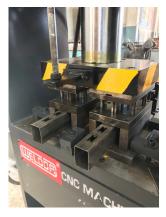

### **CNC HYDRAULIC PIPE PUNCHING MACHINE**

25 TON

Regardless of pipe shape - square, rectangle or round tube, the punching of all these pipes can be done flexibly with WELDOR CNC HYDRAULIC PIPE PUNCHING MACHINE. The operating system is built and programmed by keeping in mind user friendliness for the operator. The machine comes with an option for single station or double station as per customer's requirement.

## **Standard Equipments**

Hydraulics from Rexroth, Germany

Control System

Clamping Mechanism

Feeding, Through, LM Guides and Ball Screw