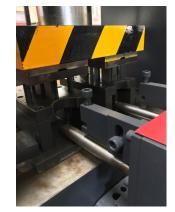

### **CNC HYDRAULIC PIPE PUNCHING MACHINE**

25 TON

Regardless of pipe shape - square, rectangle or round tube, the punching of all these pipes can be done flexibly with WELDOR CNC HYDRAULIC PIPE PUNCHING MACHINE. The operating system is built and programmed by keeping in mind user friendliness for the operator. The machine comes with an option for single station or double station as per customer's requirement.