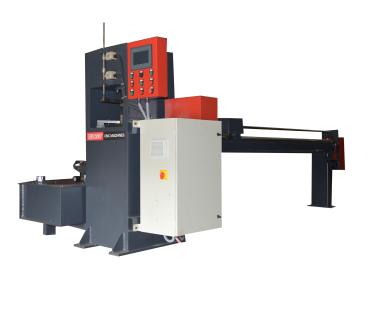

### **CNC HYDRAULIC PIPE PUNCHING MACHINE**

25 TON

Regardless of pipe shape - square, rectangle or round tube, the punching of all these pipes can be done flexibly with WELDOR CNC HYDRAULIC PIPE PUNCHING MACHINE. The operating system is built and programmed by keeping in mind user friendliness for the operator. The machine comes with an option for single station or double station as per customer's requirement.

## **Machine Specifications**

| SR. NO. | MODEL                         | WCM - PPM1                            | WCM – PPM2                          |
|---------|-------------------------------|---------------------------------------|-------------------------------------|
| 1.      | TOTAL PUNCHING CAPACITY       | 25 TON                                | 50 TON                              |
| 2.      | NO. OF PUNCHING PRESS STATION | 1                                     | 2                                   |
| 3.      | NO. OF HYDRAULIC CYLINDER     | 1                                     | 1                                   |
| 4.      | РІТСН                         | (VARIABLE)                            | (VARIABLE)                          |
| 5.      | PRESS STROKE PER MIN.         | 10 - 12                               | 10 - 12                             |
| 6.      | STROKE LENGTH (approx.)       | 100 mm                                | 125 mm                              |
| 7.      | X- TRAVEL                     | 3000 mm or optional                   | 3000 mm or optional                 |
| 8.      | MOTOR H.P.                    | 5 H.P.                                | 10 H.P.                             |
| 9.      | X - AXIS SERVO MOTOR (kW)     | 1 kW                                  | 1.5 kW                              |
| 10.     | PRESS TABLE SIZE              | 250 X 250 mm                          | 350 X 350 mm                        |
| 11.     | DAYLIGHT                      | 250 mm                                | 325 mm                              |
| 12.     | X- AXIS TRAVEL THROUGH        | L.M. GUIDE/BALL SCREW/<br>SERVO MOTOR | L.M.GUIDE/BALLSCREW/<br>SERVO MOTOR |
| 13.     | CONTROL SYSTEM                | PLC<br>8" TOUCH SCREEN CONTROL        | PLC<br>8" TOUCH SCREEN CONTROL      |