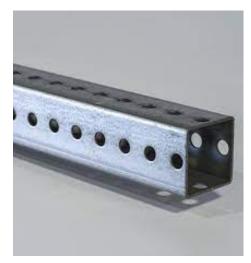

### **CNC HYDRAULIC PIPE PUNCHING MACHINE**

25 TON

Regardless of pipe shape - square, rectangle or round tube, the punching of all these pipes can be done flexibly with WELDOR CNC HYDRAULIC PIPE PUNCHING MACHINE. The operating system is built and programmed by keeping in mind user friendliness for the operator. The machine comes with an option for single station or double station as per customer's requirement.